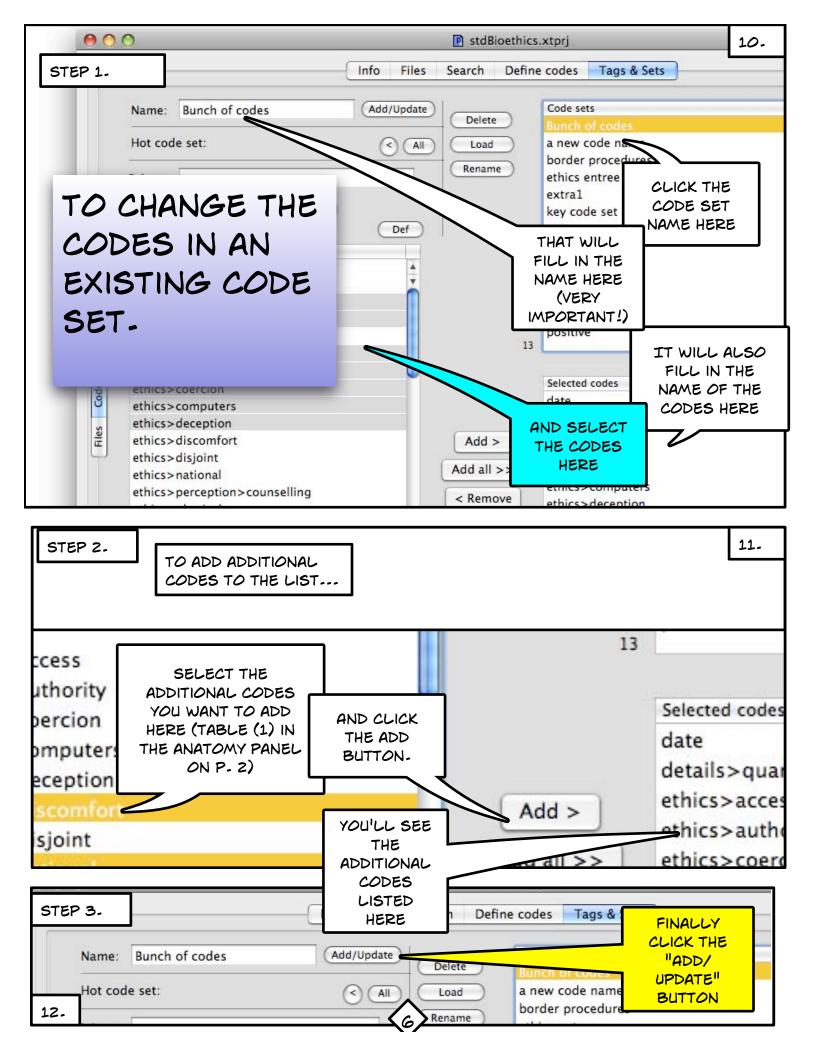

| 0.0                | StdBioethics.xtprj                                   |   |
|--------------------|------------------------------------------------------|---|
| CODE SETS ARE      | Info Files Search Define codes Tags & Sets           |   |
| Arbitrary          |                                                      |   |
| GROUPINGS OF DATA  | Name: Add/Update Delete Code sets<br>a new code name |   |
| CODES WHICH CAN BE | Hot code set: ( All Load border procedures 1.        |   |
| ISED TO ANALYZE    | Select: Rename ethics entree extra1                  | 1 |
| ZESULTS AS WELL AS | Sel + Sel - Sel all Sel none neg ON YOUR             |   |
| PROVIDE A SMALLER  | Exact Regex Def neg3 WORKBENCH                       |   |
| JORKING SUBSET OF  | Codes neg4 CLICK THE                                 |   |
|                    | change neg5 TAGS AND                                 |   |
| codes for coding   | date negatives SETS TAB                              |   |
| S                  | details>quantity positive SETS TAB                   | J |
| Fie T              | ethics 12                                            |   |
| E.                 | ethics>access<br>ethics>authority                    |   |
| les                | ethics>coercion Selected codes                       |   |
|                    | ethics>computers                                     |   |
| AND THEN           | ethics>deception                                     |   |
| THE CODES          | ethics>discomfort Add ><br>ethics>disjoint           |   |
|                    | ethics>national Add all >>                           |   |
| TAB ON THE         | ethics>perception>counselling < Remove               |   |
| LEFT HAND          | ethics>physical                                      |   |
| SIDE               | ethics>pressure << Remove all                        |   |
| 0100               | ethics>profit<br>ethics>guality                      |   |
|                    | ethics>race                                          |   |
|                    | ethics>respect>time                                  |   |
|                    | ethics>ventriloquate                                 |   |
|                    | 71 0                                                 |   |
|                    |                                                      |   |
|                    |                                                      |   |
|                    | <u> </u>                                             |   |
|                    |                                                      |   |