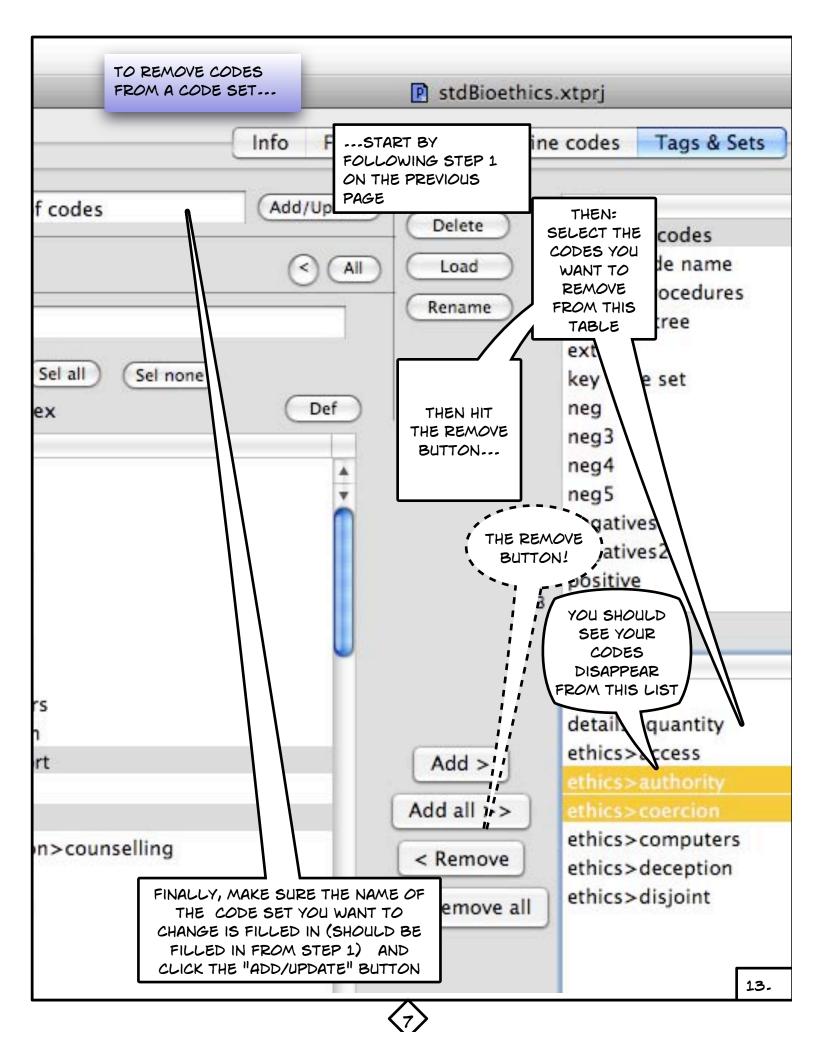

e << Remove all                        |   |
| 0100               | ethics>profit<br>ethics>guality                      |   |
|                    | ethics>race                                          |   |
|                    | ethics>respect>time                                  |   |
|                    | ethics>ventriloquate                                 |   |
|                    | 71 0                                                 |   |
|                    |                                                      |   |
|                    |                                                      |   |
|                    | <u> </u>                                             |   |
|                    |                                                      |   |

































|                 | 0                          | Info Files         | Search Det   | fine codes Tags & Sets | _ |
|-----------------|----------------------------|--------------------|--------------|------------------------|---|
|                 | Name:                      | (Add/Update)       | ( Dolara     | File sets              |   |
|                 | Active file set: T2        | (AII)              | Load         | T1<br>T1a              |   |
|                 | Select:                    |                    | Rename       | T2<br>T3               |   |
|                 | Sel + Sel - Sel all Sel no | ne                 |              | t4                     |   |
|                 | Exact Regex                |                    |              |