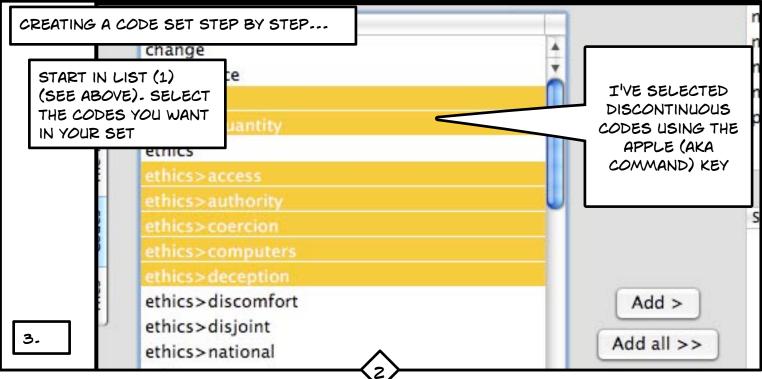

| 0.0                | StdBioethics.xtprj                                   |   |
|--------------------|------------------------------------------------------|---|
| CODE SETS ARE      | Info Files Search Define codes Tags & Sets           |   |
| Arbitrary          |                                                      |   |
| GROUPINGS OF DATA  | Name: Add/Update Delete Code sets<br>a new code name |   |
| CODES WHICH CAN BE | Hot code set: ( All Load border procedures 1.        |   |
| ISED TO ANALYZE    | Select: Rename ethics entree extra1                  | 1 |
| ZESULTS AS WELL AS | Sel + Sel - Sel all Sel none neg ON YOUR             |   |
| PROVIDE A SMALLER  | Exact Regex Def neg3 WORKBENCH                       |   |
| JORKING SUBSET OF  | Codes neg4 CLICK THE                                 |   |
|                    | change neg5 TAGS AND                                 |   |
| codes for coding   | date negatives SETS TAB                              |   |
| S                  | details>quantity positive SETS TAB                   | J |
| Fie T              | ethics 12                                            |   |
| E.                 | ethics>access<br>ethics>authority                    |   |
| les                | ethics>coercion Selected codes                       |   |
|                    | ethics>computers                                     |   |
| AND THEN           | ethics>deception                                     |   |
| THE CODES          | ethics>discomfort Add ><br>ethics>disjoint           |   |
|                    | ethics>national Add all >>                           |   |
| TAB ON THE         | ethics>perception>counselling < Remove               |   |
| LEFT HAND          | ethics>physical                                      |   |
| SIDE               | ethics>pressure << Remove all                        |   |
| 0100               | ethics>profit<br>ethics>guality                      |   |
|                    | ethics>race                                          |   |
|                    | ethics>respect>time                                  |   |
|                    | ethics>ventriloquate                                 |   |
|                    | 71 0                                                 |   |
|                    |                                                      |   |
|                    |                                                      |   |
|                    | <u> </u>                                             |   |
|                    |                                                      |   |