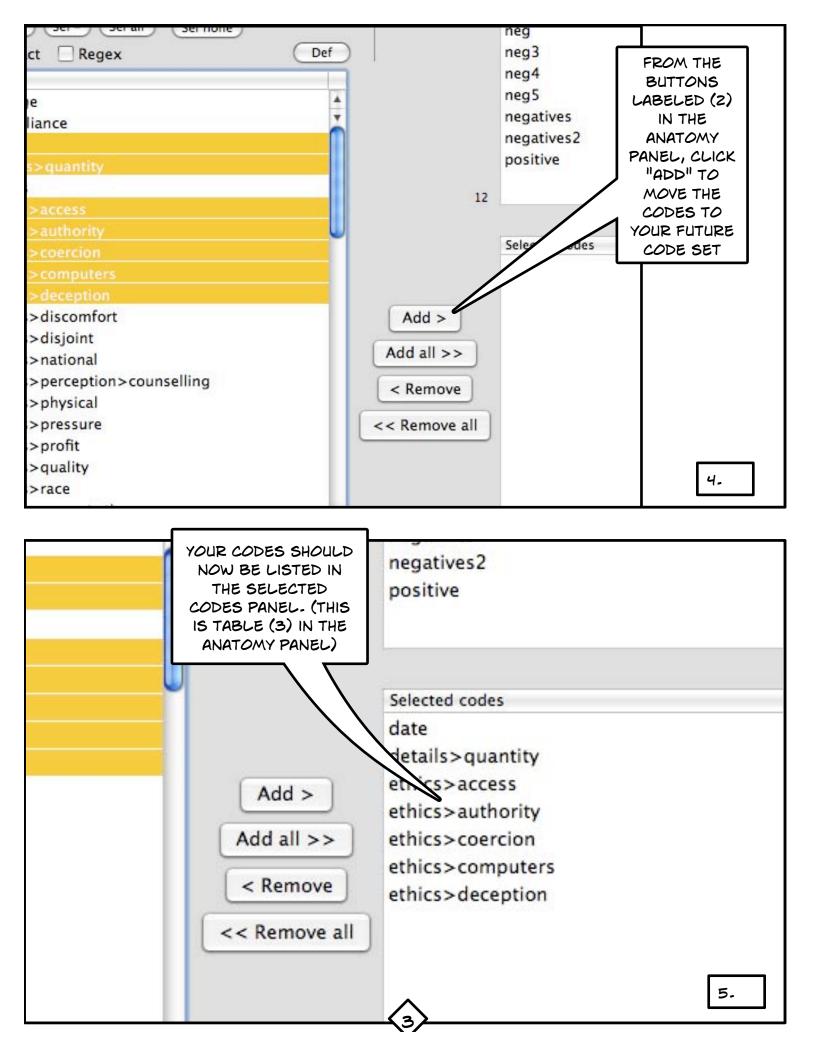

| 0.0                | StdBioethics.xtprj                                   |   |
|--------------------|------------------------------------------------------|---|
| CODE SETS ARE      | Info Files Search Define codes Tags & Sets           |   |
| Arbitrary          |                                                      |   |
| GROUPINGS OF DATA  | Name: Add/Update Delete Code sets<br>a new code name |   |
| CODES WHICH CAN BE | Hot code set: ( All Load border procedures 1.        |   |
| ISED TO ANALYZE    | Select: Rename ethics entree extra1                  | 1 |
| ZESULTS AS WELL AS | Sel + Sel - Sel all Sel none neg ON YOUR             |   |
| PROVIDE A SMALLER  | Exact Regex Def neg3 WORKBENCH                       |   |
| JORKING SUBSET OF  | Codes neg4 CLICK THE                                 |   |
|                    | change neg5 TAGS AND                                 |   |
| codes for coding   | date negatives SETS TAB                              |   |
| S                  | details>quantity positive SETS TAB                   | J |
| Fie T              | ethics 12                                            |   |
| E.                 | ethics>access<br>ethics>authority                    |   |
| les                | ethics>coercion Selected codes                       |   |
|                    | ethics>computers                                     |   |
| AND THEN           | ethics>deception                                     |   |
| THE CODES          | ethics>discomfort Add ><br>ethics>disjoint           |   |
|                    | ethics>national Add all >>                           |   |
| TAB ON THE         | ethics>perception>counselling < Remove               |   |
| LEFT HAND          | ethics>physical                                      |   |
| SIDE               | ethics>pressure << Remove all                        |   |
| 0100               | ethics>profit<br>ethics>guality                      |   |
|                    | ethics>race                                          |   |
|                    | ethics>respect>time                                  |   |
|                    | ethics>ventriloquate                                 |   |
|                    | 71 0                                                 |   |
|                    |                                                      |   |
|                    |                                                      |   |
|                    | <u> </u>                                             |   |
|                    |                                                      |   |