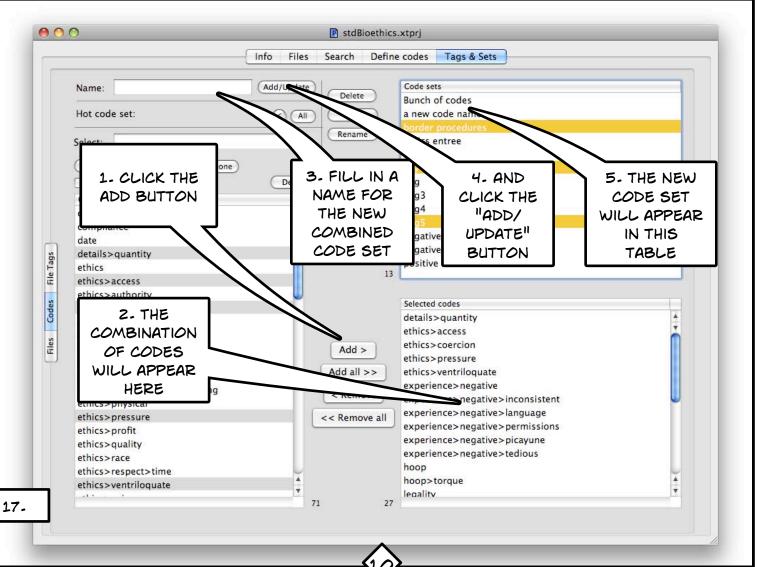

| 0.0                | StdBioethics.xtprj                                   |   |
|--------------------|------------------------------------------------------|---|
| CODE SETS ARE      | Info Files Search Define codes Tags & Sets           |   |
| Arbitrary          |                                                      |   |
| GROUPINGS OF DATA  | Name: Add/Update Delete Code sets<br>a new code name |   |
| CODES WHICH CAN BE | Hot code set: ( All Load border procedures 1.        |   |
| ISED TO ANALYZE    | Select: Rename ethics entree extra1                  | 1 |
| ZESULTS AS WELL AS | Sel + Sel - Sel all Sel none neg ON YOUR             |   |
| PROVIDE A SMALLER  | Exact Regex Def neg3 WORKBENCH                       |   |
| JORKING SUBSET OF  | Codes neg4 CLICK THE                                 |   |
|                    | change neg5 TAGS AND                                 |   |
| codes for coding   | date negatives SETS TAB                              |   |
| S                  | details>quantity positive SETS TAB                   | J |
| Fie T              | ethics 12                                            |   |
| E.                 | ethics>access<br>ethics>authority                    |   |
| les                | ethics>coercion Selected codes                       |   |
|                    | ethics>computers                                     |   |
| AND THEN           | ethics>deception                                     |   |
| THE CODES          | ethics>discomfort Add ><br>ethics>disjoint           |   |
|                    | ethics>national Add all >>                           |   |
| TAB ON THE         | ethics>perception>counselling < Remove               |   |
| LEFT HAND          | ethics>physical                                      |   |
| SIDE               | ethics>pressure << Remove all                        |   |
| 0100               | ethics>profit<br>ethics>guality                      |   |
|                    | ethics>race                                          |   |
|                    | ethics>respect>time                                  |   |
|                    | ethics>ventriloquate                                 |   |
|                    | 71 0                                                 |   |
|                    |                                                      |   |
|                    |                                                      |   |
|                    | <u> </u>                                             |   |
|                    |                                                      |   |