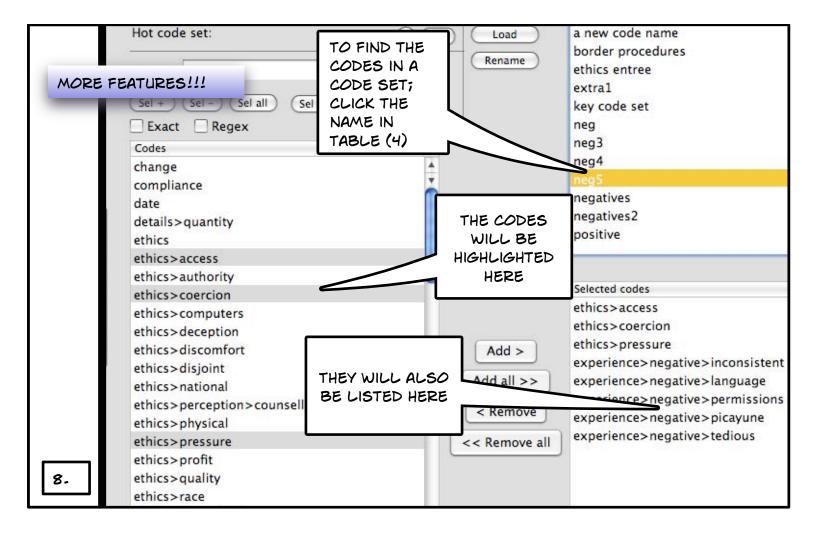

| 0.0                | StdBioethics.xtprj                                   |   |
|--------------------|------------------------------------------------------|---|
| CODE SETS ARE      | Info Files Search Define codes Tags & Sets           |   |
| Arbitrary          |                                                      |   |
| GROUPINGS OF DATA  | Name: Add/Update Delete Code sets<br>a new code name |   |
| CODES WHICH CAN BE | Hot code set: ( All Load border procedures 1.        |   |
| ISED TO ANALYZE    | Select: Rename ethics entree extra1                  | 1 |
| ZESULTS AS WELL AS | Sel + Sel - Sel all Sel none neg ON YOUR             |   |
| PROVIDE A SMALLER  | Exact Regex Def neg3 WORKBENCH                       |   |
| JORKING SUBSET OF  | Codes neg4 CLICK THE                                 |   |
|                    | change neg5 TAGS AND                                 |   |
| codes for coding   | date negatives SETS TAB                              |   |
| S                  | details>quantity positive SETS TAB                   | J |
| Fie T              | ethics 12                                            |   |
| E.                 | ethics>access<br>ethics>authority                    |   |
| les                | ethics>coercion Selected codes                       |   |
|                    | ethics>computers                                     |   |
| AND THEN           | ethics>deception                                     |   |
| THE CODES          | ethics>discomfort Add ><br>ethics>disjoint           |   |
|                    | ethics>national Add all >>                           |   |
| TAB ON THE         | ethics>perception>counselling < Remove               |   |
| LEFT HAND          | ethics>physical                                      |   |
| SIDE               | ethics>pressure << Remove all                        |   |
| 0100               | ethics>profit<br>ethics>guality                      |   |
|                    | ethics>race                                          |   |
|                    | ethics>respect>time                                  |   |
|                    | ethics>ventriloquate                                 |   |
|                    | 71 0                                                 |   |
|                    |                                                      |   |
|                    |                                                      |   |
|                    | <u> </u>                                             |   |
|                    |                                                      |   |