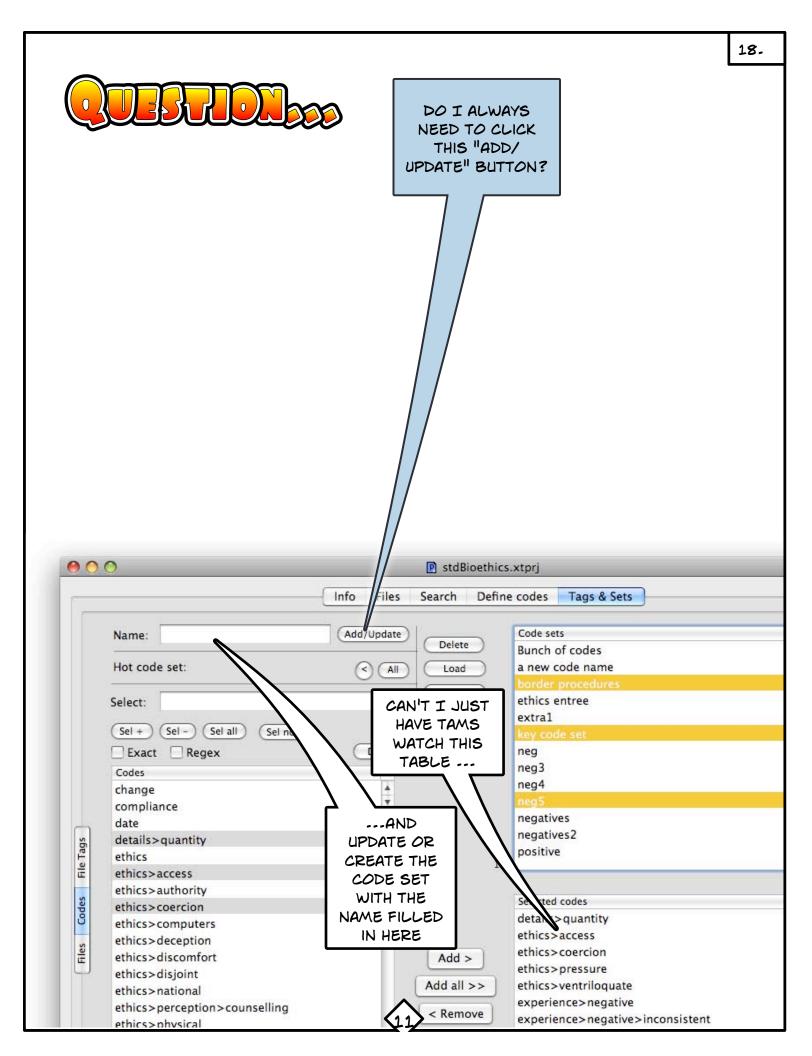

| 0.0                | StdBioethics.xtprj                                   |   |
|--------------------|------------------------------------------------------|---|
| CODE SETS ARE      | Info Files Search Define codes Tags & Sets           |   |
| Arbitrary          |                                                      |   |
| GROUPINGS OF DATA  | Name: Add/Update Delete Code sets<br>a new code name |   |
| CODES WHICH CAN BE | Hot code set: ( All Load border procedures 1.        |   |
| ISED TO ANALYZE    | Select: Rename ethics entree extra1                  | 1 |
| ZESULTS AS WELL AS | Sel + Sel - Sel all Sel none neg ON YOUR             |   |
| PROVIDE A SMALLER  | Exact Regex Def neg3 WORKBENCH                       |   |
| JORKING SUBSET OF  | Codes neg4 CLICK THE                                 |   |
|                    | change neg5 TAGS AND                                 |   |
| codes for coding   | date negatives SETS TAB                              |   |
| S                  | details>quantity positive SETS TAB                   | J |
| Fie T              | ethics 12                                            |   |
| E.                 | ethics>access<br>ethics>authority                    |   |
| les                | ethics>coercion Selected codes                       |   |
|                    | ethics>computers                                     |   |
| AND THEN           | ethics>deception                                     |   |
| THE CODES          | ethics>discomfort Add ><br>ethics>disjoint           |   |
|                    | ethics>national Add all >>                           |   |
| TAB ON THE         | ethics>perception>counselling < Remove               |   |
| LEFT HAND          | ethics>physical                                      |   |
| SIDE               | ethics>pressure << Remove all                        |   |
| 0100               | ethics>profit<br>ethics>guality                      |   |
|                    | ethics>race                                          |   |
|                    | ethics>respect>time                                  |   |
|                    | ethics>ventriloquate                                 |   |
|                    | 71 0                                                 |   |
|                    |                                                      |   |
|                    |                                                      |   |
|                    | <u> </u>                                             |   |
|                    |                                                      |   |