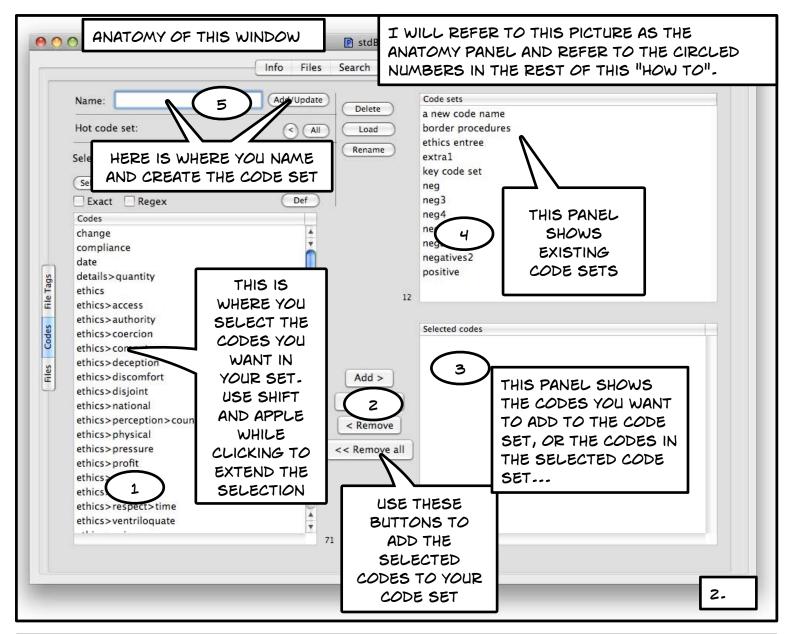

| 0.0                | StdBioethics.xtprj                                   |   |
|--------------------|------------------------------------------------------|---|
| CODE SETS ARE      | Info Files Search Define codes Tags & Sets           |   |
| Arbitrary          |                                                      |   |
| GROUPINGS OF DATA  | Name: Add/Update Delete Code sets<br>a new code name |   |
| CODES WHICH CAN BE | Hot code set: ( All Load border procedures 1.        |   |
| ISED TO ANALYZE    | Select: Rename ethics entree extra1                  | 1 |
| ZESULTS AS WELL AS | Sel + Sel - Sel all Sel none neg ON YOUR             |   |
| PROVIDE A SMALLER  | Exact Regex Def neg3 WORKBENCH                       |   |
| JORKING SUBSET OF  | Codes neg4 CLICK THE                                 |   |
|                    | change neg5 TAGS AND                                 |   |
| codes for coding   | date negatives SETS TAB                              |   |
| S                  | details>quantity positive SETS TAB                   | J |
| Fie T              | ethics 12                                            |   |
| E.                 | ethics>access<br>ethics>authority                    |   |
| les                | ethics>coercion Selected codes                       |   |
|                    | ethics>computers                                     |   |
| AND THEN           | ethics>deception                                     |   |
| THE CODES          | ethics>discomfort Add ><br>ethics>disjoint           |   |
|                    | ethics>national Add all >>                           |   |
| TAB ON THE         | ethics>perception>counselling < Remove               |   |
| LEFT HAND          | ethics>physical                                      |   |
| SIDE               | ethics>pressure << Remove all                        |   |
| 0100               | ethics>profit<br>ethics>guality                      |   |
|                    | ethics>race                                          |   |
|                    | ethics>respect>time                                  |   |
|                    | ethics>ventriloquate                                 |   |
|                    | 71 0                                                 |   |
|                    |                                                      |   |
|                    |                                                      |   |
|                    | <u> </u>                                             |   |
|                    |                                                      |   |