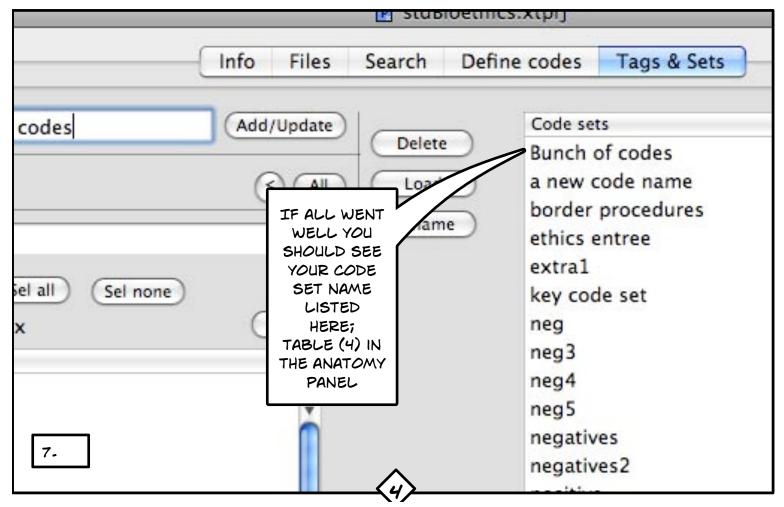

| 0.0                | StdBioethics.xtprj                                   |   |
|--------------------|------------------------------------------------------|---|
| CODE SETS ARE      | Info Files Search Define codes Tags & Sets           |   |
| Arbitrary          |                                                      |   |
| GROUPINGS OF DATA  | Name: Add/Update Delete Code sets<br>a new code name |   |
| CODES WHICH CAN BE | Hot code set: ( All Load border procedures 1.        |   |
| ISED TO ANALYZE    | Select: Rename ethics entree extra1                  | 1 |
| ZESULTS AS WELL AS | Sel + Sel - Sel all Sel none neg ON YOUR             |   |
| PROVIDE A SMALLER  | Exact Regex Def neg3 WORKBENCH                       |   |
| JORKING SUBSET OF  | Codes neg4 CLICK THE                                 |   |
|                    | change neg5 TAGS AND                                 |   |
| codes for coding   | date negatives SETS TAB                              |   |
| S                  | details>quantity positive SETS TAB                   | J |
| Fie T              | ethics 12                                            |   |
| E.                 | ethics>access<br>ethics>authority                    |   |
| les                | ethics>coercion Selected codes                       |   |
|                    | ethics>computers                                     |   |
| AND THEN           | ethics>deception                                     |   |
| THE CODES          | ethics>discomfort Add ><br>ethics>disjoint           |   |
|                    | ethics>national Add all >>                           |   |
| TAB ON THE         | ethics>perception>counselling < Remove               |   |
| LEFT HAND          | ethics>physical                                      |   |
| SIDE               | ethics>pressure << Remove all                        |   |
| 0100               | ethics>profit<br>ethics>guality                      |   |
|                    | ethics>race                                          |   |
|                    | ethics>respect>time                                  |   |
|                    | ethics>ventriloquate                                 |   |
|                    | 71 0                                                 |   |
|                    |                                                      |   |
|                    |                                                      |   |
|                    | <u> </u>                                             |   |
|                    |                                                      |   |