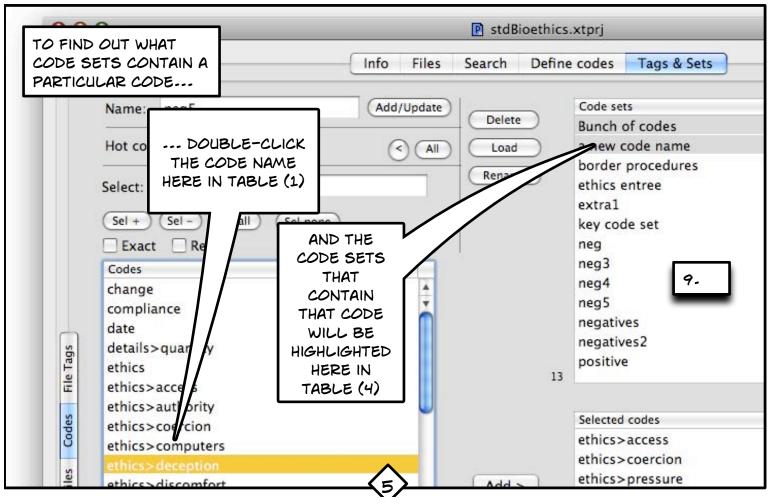

| 0.0                | StdBioethics.xtprj                                   |   |
|--------------------|------------------------------------------------------|---|
| CODE SETS ARE      | Info Files Search Define codes Tags & Sets           |   |
| Arbitrary          |                                                      |   |
| GROUPINGS OF DATA  | Name: Add/Update Delete Code sets<br>a new code name |   |
| CODES WHICH CAN BE | Hot code set: ( All Load border procedures 1.        |   |
| ISED TO ANALYZE    | Select: Rename ethics entree extra1                  | 1 |
| ZESULTS AS WELL AS | Sel + Sel - Sel all Sel none neg ON YOUR             |   |
| PROVIDE A SMALLER  | Exact Regex Def neg3 WORKBENCH                       |   |
| JORKING SUBSET OF  | Codes neg4 CLICK THE                                 |   |
|                    | change neg5 TAGS AND                                 |   |
| codes for coding   | date negatives SETS TAB                              |   |
| S                  | details>quantity positive SETS TAB                   | J |
| Fie T              | ethics 12                                            |   |
| E.                 | ethics>access<br>ethics>authority                    |   |
| les                | ethics>coercion Selected codes                       |   |
|                    | ethics>computers                                     |   |
| AND THEN           | ethics>deception                                     |   |
| THE CODES          | ethics>discomfort Add ><br>ethics>disjoint           |   |
|                    | ethics>national Add all >>                           |   |
| TAB ON THE         | ethics>perception>counselling < Remove               |   |
| LEFT HAND          | ethics>physical                                      |   |
| SIDE               | ethics>pressure << Remove all                        |   |
| 0100               | ethics>profit<br>ethics>guality                      |   |
|                    | ethics>race                                          |   |
|                    | ethics>respect>time                                  |   |
|                    | ethics>ventriloquate                                 |   |
|                    | 71 0                                                 |   |
|                    |                                                      |   |
|                    |                                                      |   |
|                    | <u> </u>                                             |   |
|                    |                                                      |   |