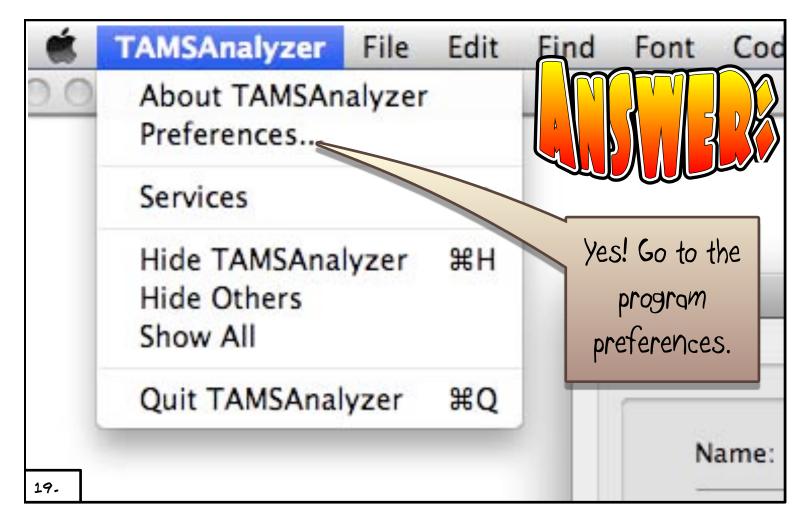

all                        |   |
| 0100               | ethics>profit<br>ethics>guality                      |   |
|                    | ethics>race                                          |   |
|                    | ethics>respect>time                                  |   |
|                    | ethics>ventriloquate                                 |   |
|                    | 71 0                                                 |   |
|                    |                                                      |   |
|                    |                                                      |   |
|                    | <u> </u>                                             |   |
|                    |                                                      |   |

































|                 | 0                          | Info Files         | Search Det   | fine codes Tags & Sets | _ |
|-----------------|----------------------------|--------------------|--------------|------------------------|---|
|                 | Name:                      | (Add/Update)       | ( Dolara     | File sets              |   |
|                 | Active file set: T2        | (AII)              | Load         | T1<br>T1a              |   |
|                 | Select:                    |                    | Rename       | T2<br>T3               |   |
|                 | Sel + Sel - Sel all Sel no | ne                 |              | t4                     |   |
|                 | Exact Regex                |                    |              |                        |