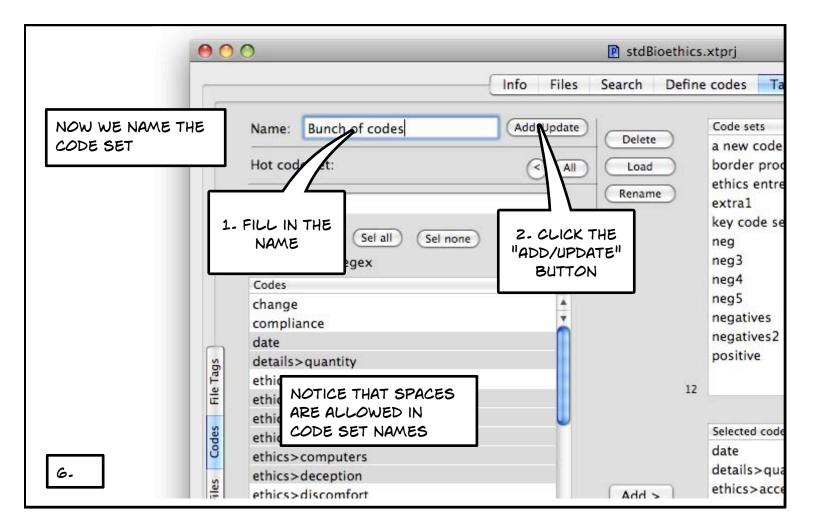

| 0.0                | StdBioethics.xtprj                                   |   |
|--------------------|------------------------------------------------------|---|
| CODE SETS ARE      | Info Files Search Define codes Tags & Sets           |   |
| Arbitrary          |                                                      |   |
| GROUPINGS OF DATA  | Name: Add/Update Delete Code sets<br>a new code name |   |
| CODES WHICH CAN BE | Hot code set: ( All Load border procedures 1.        |   |
| ISED TO ANALYZE    | Select: Rename ethics entree extra1                  | 1 |
| ZESULTS AS WELL AS | Sel + Sel - Sel all Sel none neg ON YOUR             |   |
| PROVIDE A SMALLER  | Exact Regex Def neg3 WORKBENCH                       |   |
| JORKING SUBSET OF  | Codes neg4 CLICK THE                                 |   |
|                    | change neg5 TAGS AND                                 |   |
| codes for coding   | date negatives SETS TAB                              |   |
| S                  | details>quantity positive SETS TAB                   | J |
| Fie T              | ethics 12                                            |   |
| E.                 | ethics>access<br>ethics>authority                    |   |
| les                | ethics>coercion Selected codes                       |   |
|                    | ethics>computers                                     |   |
| AND THEN           | ethics>deception                                     |   |
| THE CODES          | ethics>discomfort Add ><br>ethics>disjoint           |   |
|                    | ethics>national Add all >>                           |   |
| TAB ON THE         | ethics>perception>counselling < Remove               |   |
| LEFT HAND          | ethics>physical                                      |   |
| SIDE               | ethics>pressure << Remove all                        |   |
| 0100               | ethics>profit<br>ethics>guality                      |   |
|                    | ethics>race                                          |   |
|                    | ethics>respect>time                                  |   |
|                    | ethics>ventriloquate                                 |   |
|                    | 71 0                                                 |   |
|                    |                                                      |   |
|                    |                                                      |   |
|                    | <u> </u>                                             |   |
|                    |                                                      |   |